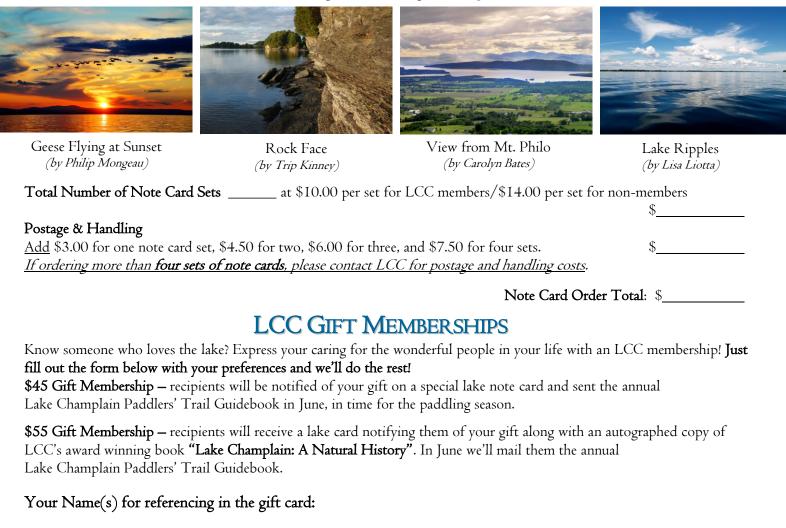

## LAKE NOTE CARD ORDERS

The Lake Champlain Committee's color note cards are printed on high quality, 100% recycled cardstock and come with matching envelopes. Each beautiful set includes two of each of the Lake Champlain scenes below.

There are eight cards and eight envelopes total.

| Gift | Reci | pient(s) | Name(s): |
|------|------|----------|----------|
|      |      |          |          |

Address: \_\_\_\_\_

Email:

Phone:\_\_\_\_\_